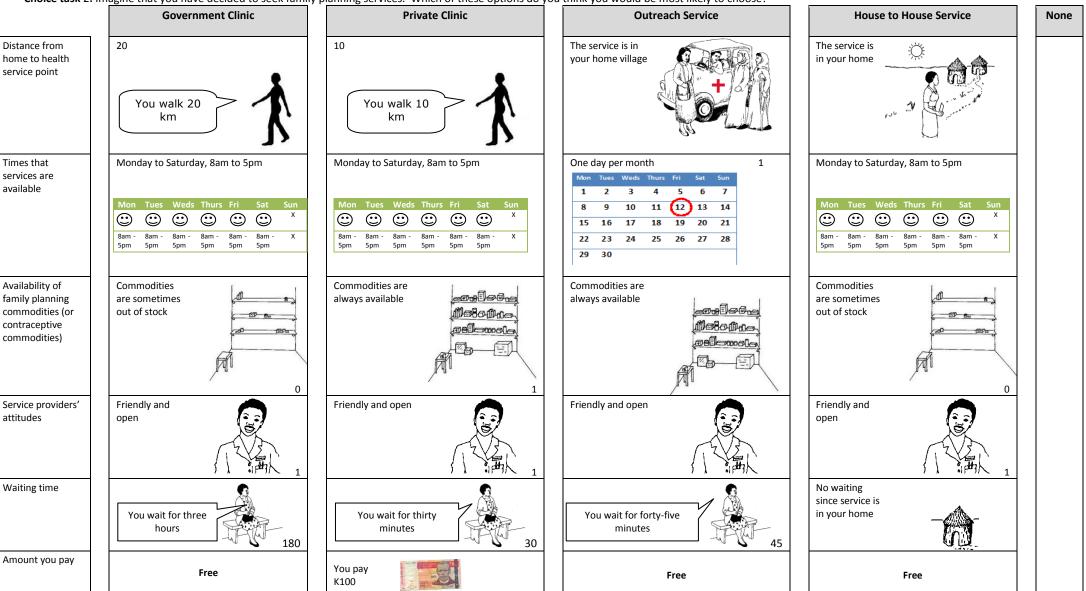

Choice task 3: Imagine that you have decided to seek family planning services. Which of these options do you think you would be most likely to choose?

| 405                                                                                                                                                                                                                                                          | I would choose              |  |  |  |  |  |  |  |
|--------------------------------------------------------------------------------------------------------------------------------------------------------------------------------------------------------------------------------------------------------------|-----------------------------|--|--|--|--|--|--|--|
| [INTERVIEWERS: If government, private or outreach, skip to next choice task. For those who indicated neither, complete next question.]                                                                                                                       |                             |  |  |  |  |  |  |  |
| You have indicated that you would not go to any of the services. I wonder if you could imagine that you had to choose either the government clinic, the private clinic, the outreach service or the service that comes to your home. Which would you choose? |                             |  |  |  |  |  |  |  |
| 406                                                                                                                                                                                                                                                          | If I had to, I would choose |  |  |  |  |  |  |  |

Choice task 4: Imagine that you have decided to seek family planning services. Which of these options do you think you would be most likely to choose?

| 407                                                                                                                                    | I would choose                                                                                                                                                                                                                                               |  |  |  |  |  |  |  |
|----------------------------------------------------------------------------------------------------------------------------------------|--------------------------------------------------------------------------------------------------------------------------------------------------------------------------------------------------------------------------------------------------------------|--|--|--|--|--|--|--|
| [INTERVIEWERS: If government, private or outreach, skip to next choice task. For those who indicated neither, complete next question.] |                                                                                                                                                                                                                                                              |  |  |  |  |  |  |  |
|                                                                                                                                        | You have indicated that you would not go to any of the services. I wonder if you could imagine that you had to choose either the government clinic, the private clinic, the outreach service or the service that comes to your home. Which would you choose? |  |  |  |  |  |  |  |
| 408                                                                                                                                    | If I had to, I would choose                                                                                                                                                                                                                                  |  |  |  |  |  |  |  |