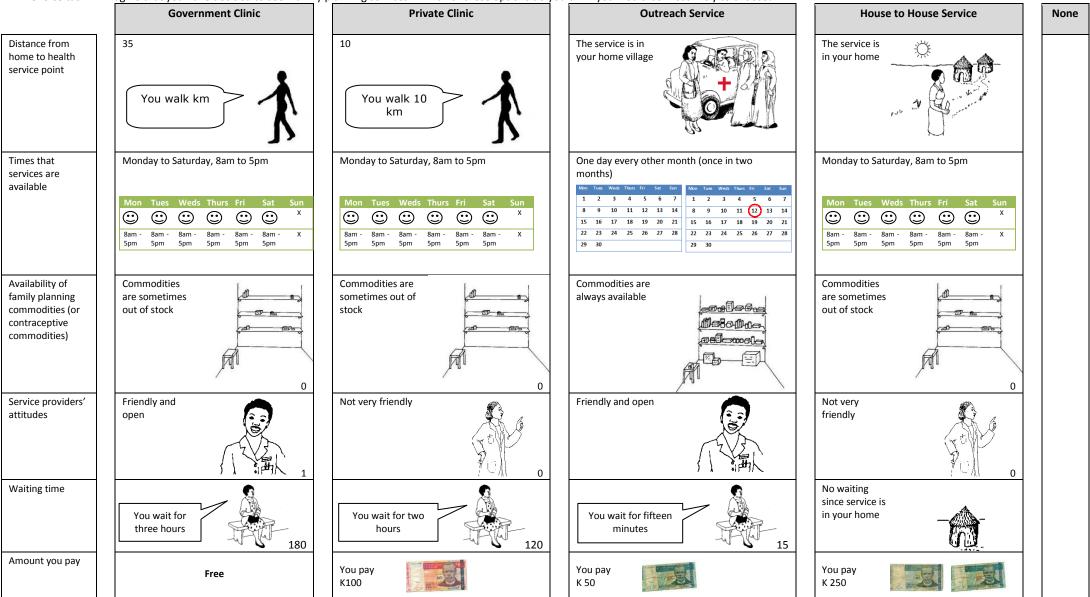

Choice task 3: Imagine that you have decided to seek family planning services. Which of these options do you think you would be most likely to choose?

| 405                                                                                                                                                                                                                                                          | I would choose              |  |  |  |  |  |  |  |
|--------------------------------------------------------------------------------------------------------------------------------------------------------------------------------------------------------------------------------------------------------------|-----------------------------|--|--|--|--|--|--|--|
| [INTERVIEWERS: If government, private or outreach, skip to next choice task. For those who indicated neither, complete next question.]                                                                                                                       |                             |  |  |  |  |  |  |  |
| You have indicated that you would not go to any of the services. I wonder if you could imagine that you had to choose either the government clinic, the private clinic, the outreach service or the service that comes to your home. Which would you choose? |                             |  |  |  |  |  |  |  |
| 406                                                                                                                                                                                                                                                          | If I had to, I would choose |  |  |  |  |  |  |  |