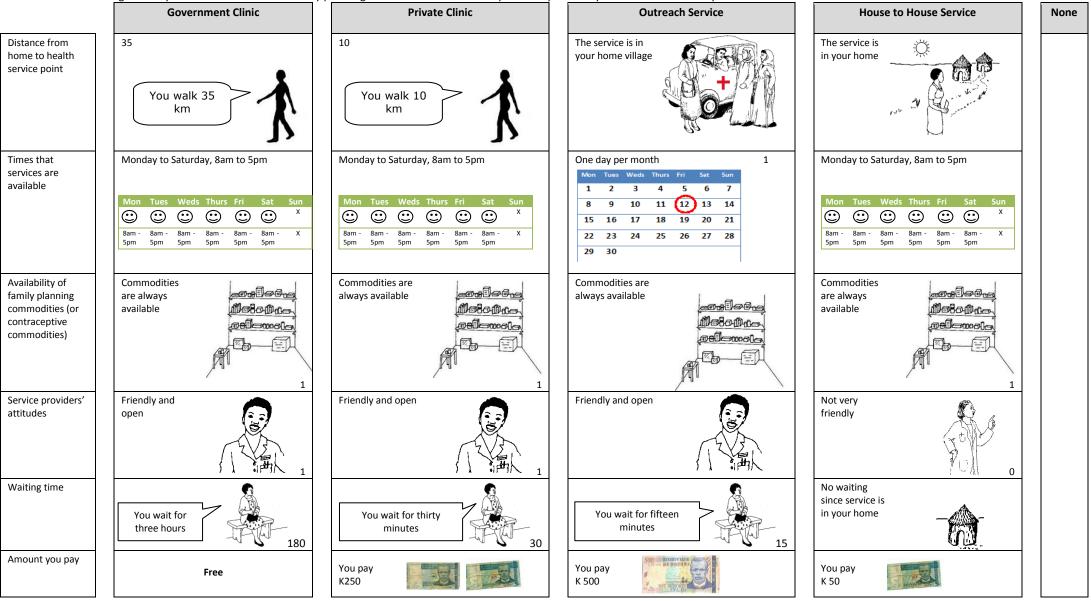

Choice task 3: Imagine that you have decided to seek family planning services. Which of these options do you think you would be most likely to choose?

| [INTERV | NTERVIEWERS: If government, private or outreach, skip to next choice task. For those who indicated neither, complete next question.]                                                                                                                 |  |  |  |  |  |  |  |  |  |
|---------|------------------------------------------------------------------------------------------------------------------------------------------------------------------------------------------------------------------------------------------------------|--|--|--|--|--|--|--|--|--|
|         |                                                                                                                                                                                                                                                      |  |  |  |  |  |  |  |  |  |
| You hav | You have indicated that you would not go to any of the services. I wonder if you could imagine that you had to choose either the government clinic, the private clinic, the outreach service or the service that comes to your home. Which would you |  |  |  |  |  |  |  |  |  |
| choose  |                                                                                                                                                                                                                                                      |  |  |  |  |  |  |  |  |  |
| 426     | If I had to, I would choose                                                                                                                                                                                                                          |  |  |  |  |  |  |  |  |  |