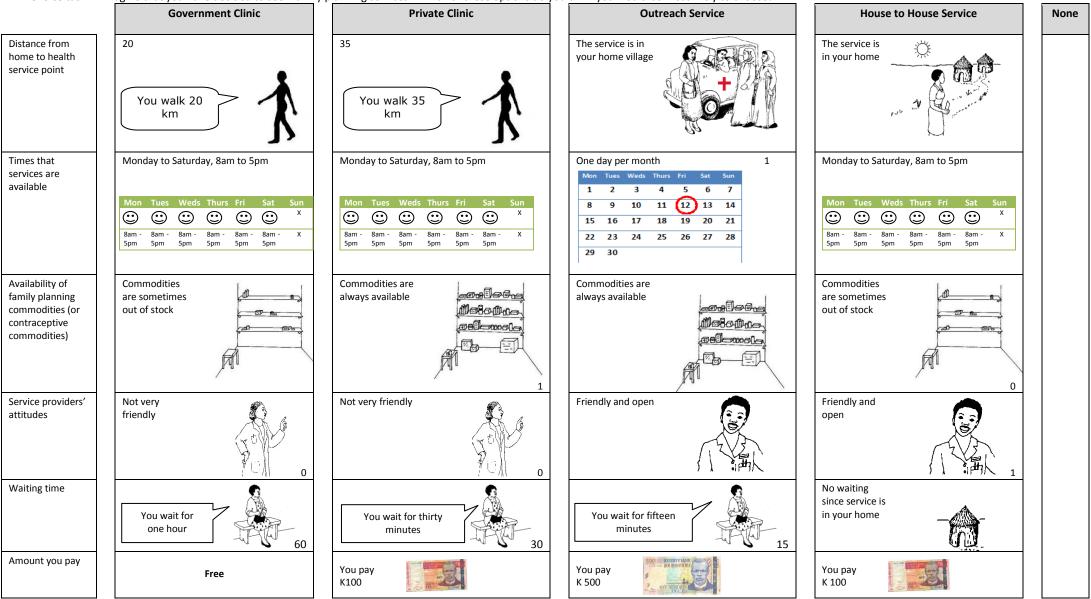

Choice task 1: Imagine that you have decided to seek family planning services. Which of these options do you think you would be most likely to choose?

You have indicated that you would not go to any of the services. I wonder if you could imagine that you had to choose either the government clinic, the private clinic, the outreach service or the service that comes to your home. Which would you choose?