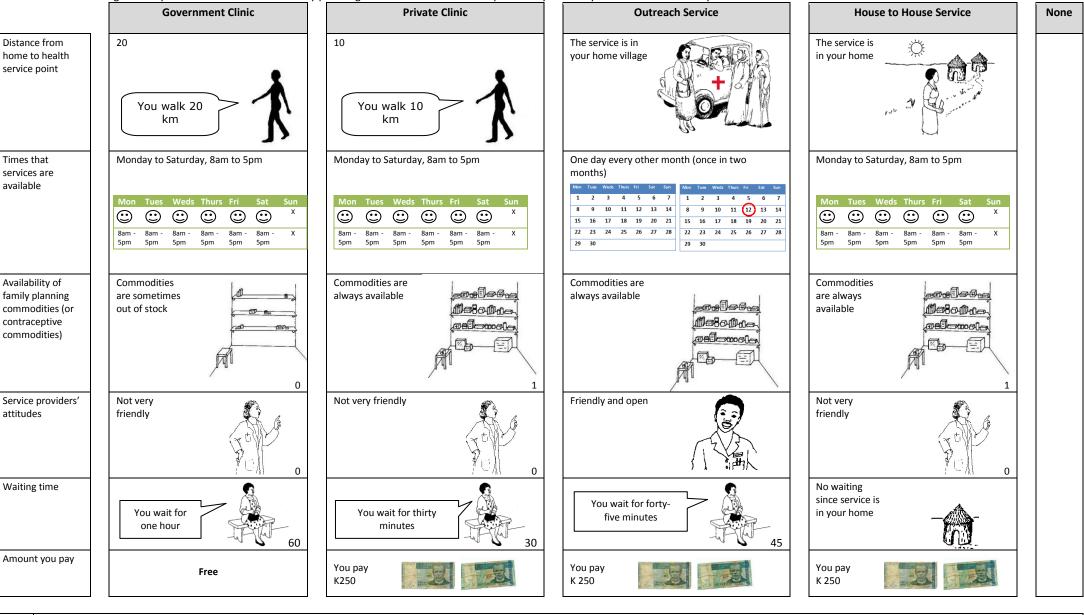

Choice task 4: Imagine that you have decided to seek family planning services. Which of these options do you think you would be most likely to choose?

| 427                                                                                                                                                                                                                                                          | l would choose              |  |  |  |  |  |  |
|--------------------------------------------------------------------------------------------------------------------------------------------------------------------------------------------------------------------------------------------------------------|-----------------------------|--|--|--|--|--|--|
| [INTERVIEWERS: If government, private or outreach, skip to next choice task. For those who indicated neither, complete next question.]                                                                                                                       |                             |  |  |  |  |  |  |
| You have indicated that you would not go to any of the services. I wonder if you could imagine that you had to choose either the government clinic, the private clinic, the outreach service or the service that comes to your home. Which would you choose? |                             |  |  |  |  |  |  |
| 428                                                                                                                                                                                                                                                          | If I had to, I would choose |  |  |  |  |  |  |