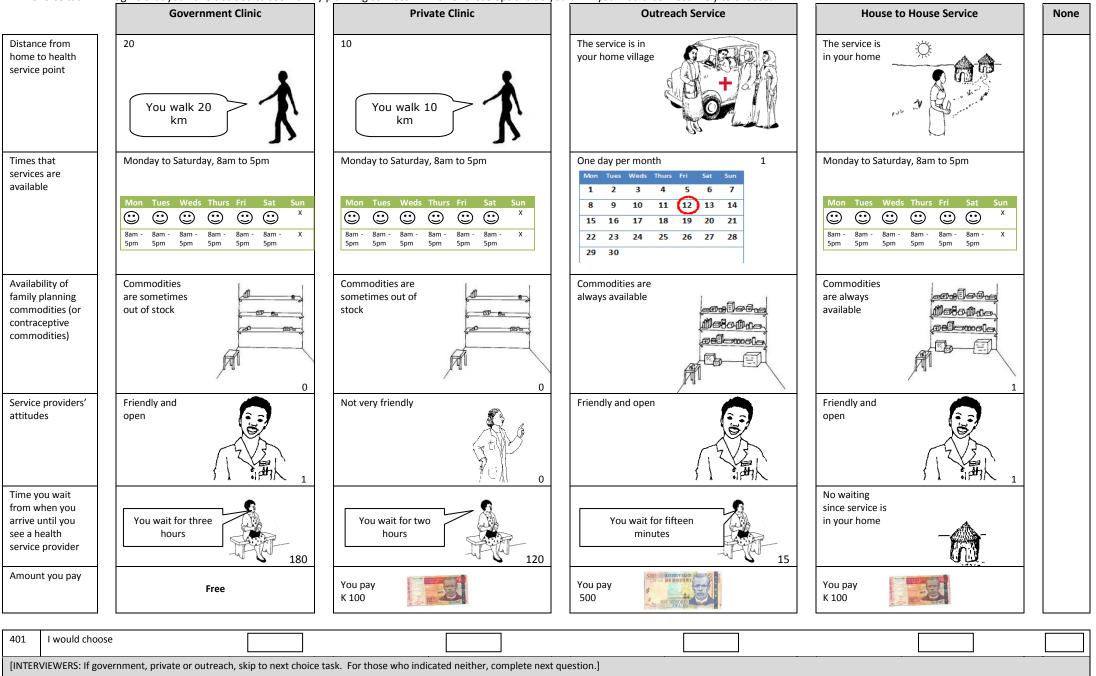

Choice task 1: Imagine that you have decided to seek family planning services. Which of these options do you think you would be most likely to choose?

You have indicated that you would not go to any of the services. I wonder if you could imagine that you had to choose either the government clinic, the private clinic, the outreach service or the service that comes to your home. Which would you choose?