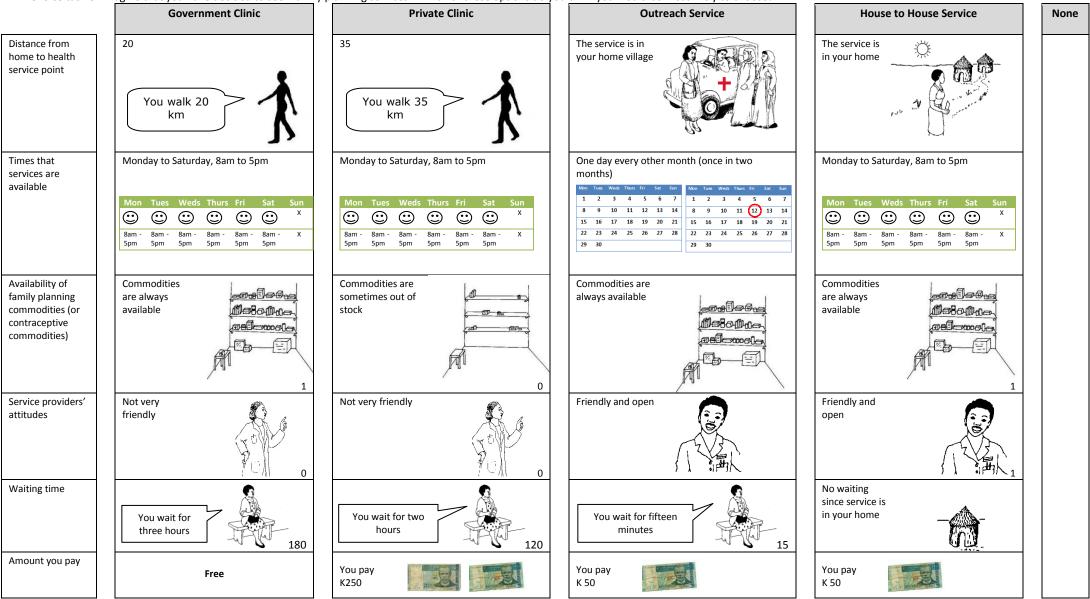

402 If I had to, I would choose

Choice task 2: Imagine that you have decided to seek family planning services. Which of these options do you think you would be most likely to choose?

| 403    | I would choose                                                                                                                                                                                                                                               |  |  |  |  |  |  |  |  |
|--------|--------------------------------------------------------------------------------------------------------------------------------------------------------------------------------------------------------------------------------------------------------------|--|--|--|--|--|--|--|--|
| [INTER | [INTERVIEWERS: If government, private or outreach, skip to next choice task. For those who indicated neither, complete next question.]                                                                                                                       |  |  |  |  |  |  |  |  |
|        | You have indicated that you would not go to any of the services. I wonder if you could imagine that you had to choose either the government clinic, the private clinic, the outreach service or the service that comes to your home. Which would you choose? |  |  |  |  |  |  |  |  |
| 404    | If I had to, I would choose                                                                                                                                                                                                                                  |  |  |  |  |  |  |  |  |