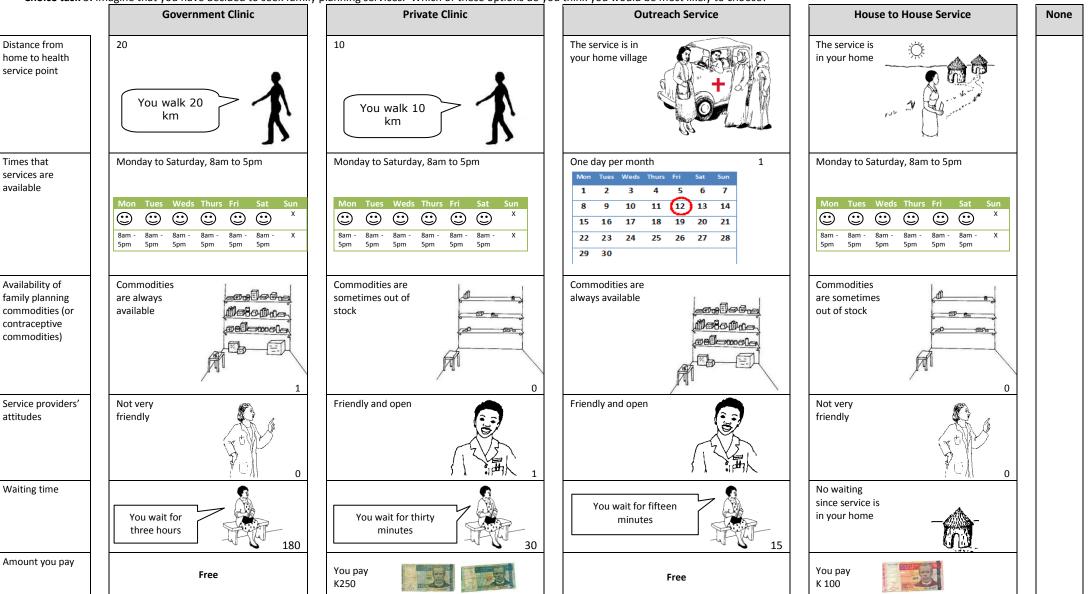

Choice task 4: Imagine that you have decided to seek family planning services. Which of these options do you think you would be most likely to choose?

| 407                                                                                                                                    | I would choose                                                                                                                                                                                                                                               |  |  |  |  |  |  |  |
|----------------------------------------------------------------------------------------------------------------------------------------|--------------------------------------------------------------------------------------------------------------------------------------------------------------------------------------------------------------------------------------------------------------|--|--|--|--|--|--|--|
| [INTERVIEWERS: If government, private or outreach, skip to next choice task. For those who indicated neither, complete next question.] |                                                                                                                                                                                                                                                              |  |  |  |  |  |  |  |
|                                                                                                                                        | You have indicated that you would not go to any of the services. I wonder if you could imagine that you had to choose either the government clinic, the private clinic, the outreach service or the service that comes to your home. Which would you choose? |  |  |  |  |  |  |  |
| 408                                                                                                                                    | If I had to, I would choose                                                                                                                                                                                                                                  |  |  |  |  |  |  |  |

Choice task 5: Imagine that you have decided to seek family planning services. Which of these options do you think you would be most likely to choose?

| 409    | I would choose                                                                                                                                                                                                                                               |  |  |  |  |  |  |  |  |
|--------|--------------------------------------------------------------------------------------------------------------------------------------------------------------------------------------------------------------------------------------------------------------|--|--|--|--|--|--|--|--|
| [INTER | [INTERVIEWERS: If government, private or outreach, skip to next choice task. For those who indicated neither, complete next question.]                                                                                                                       |  |  |  |  |  |  |  |  |
|        | You have indicated that you would not go to any of the services. I wonder if you could imagine that you had to choose either the government clinic, the private clinic, the outreach service or the service that comes to your home. Which would you choose? |  |  |  |  |  |  |  |  |
| 410    | If I had to, I would choose                                                                                                                                                                                                                                  |  |  |  |  |  |  |  |  |