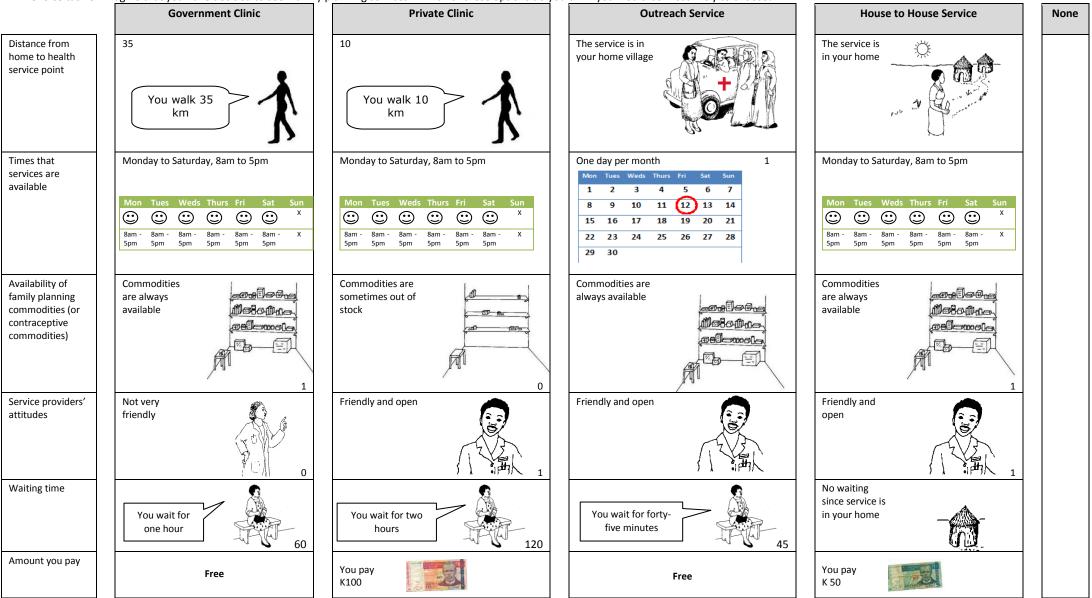

Choice task 4: Imagine that you have decided to seek family planning services. Which of these options do you think you would be most likely to choose?

| 407                                                                                                                                    | I would choose                                                                                                                                                                                                                                               |  |  |  |  |  |  |  |
|----------------------------------------------------------------------------------------------------------------------------------------|--------------------------------------------------------------------------------------------------------------------------------------------------------------------------------------------------------------------------------------------------------------|--|--|--|--|--|--|--|
| [INTERVIEWERS: If government, private or outreach, skip to next choice task. For those who indicated neither, complete next question.] |                                                                                                                                                                                                                                                              |  |  |  |  |  |  |  |
|                                                                                                                                        | You have indicated that you would not go to any of the services. I wonder if you could imagine that you had to choose either the government clinic, the private clinic, the outreach service or the service that comes to your home. Which would you choose? |  |  |  |  |  |  |  |
| 408                                                                                                                                    | If I had to, I would choose                                                                                                                                                                                                                                  |  |  |  |  |  |  |  |