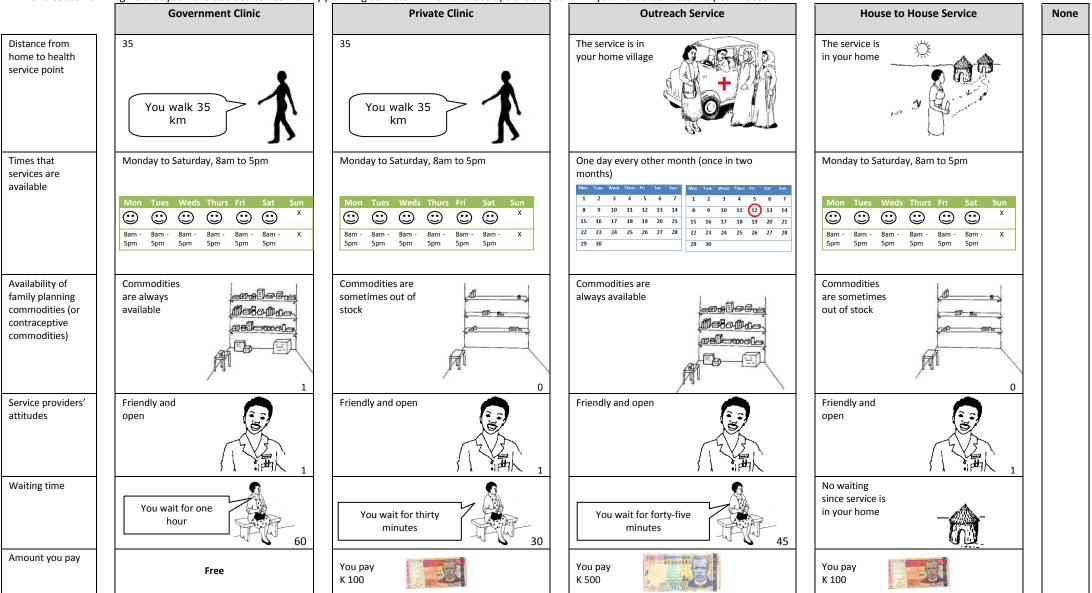

Choice task 1: Imagine that you have decided to seek family planning services. Which of these options do you think you would be most likely to choose?

You have indicated that you would not go to any of the services. I wonder if you could imagine that you had to choose either the government clinic, the private clinic, the outreach service or the service that comes to your home. Which would you choose?

402 If I had to, I would choose

Choice task 2: Imagine that you have decided to seek family planning services. Which of these options do you think you would be most likely to choose?

| 403    | I would choose                                                                                                                                                                                                                                               |  |  |  |  |  |  |  |  |
|--------|--------------------------------------------------------------------------------------------------------------------------------------------------------------------------------------------------------------------------------------------------------------|--|--|--|--|--|--|--|--|
| [INTER | [INTERVIEWERS: If government, private or outreach, skip to next choice task. For those who indicated neither, complete next question.]                                                                                                                       |  |  |  |  |  |  |  |  |
|        | You have indicated that you would not go to any of the services. I wonder if you could imagine that you had to choose either the government clinic, the private clinic, the outreach service or the service that comes to your home. Which would you choose? |  |  |  |  |  |  |  |  |
| 404    | If I had to, I would choose                                                                                                                                                                                                                                  |  |  |  |  |  |  |  |  |