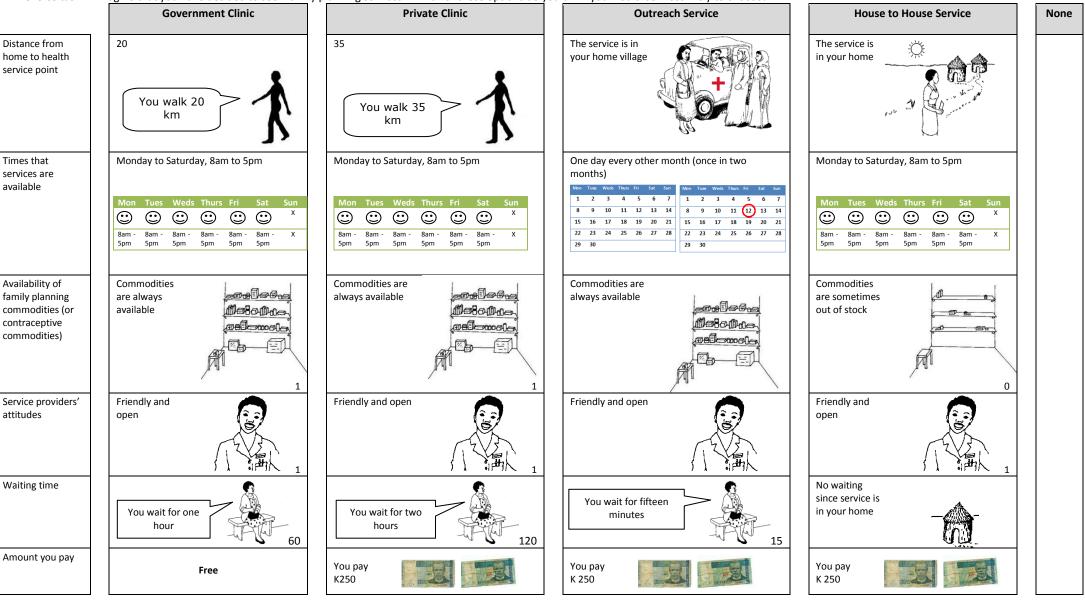

Choice task 2: Imagine that you have decided to seek family planning services. Which of these options do you think you would be most likely to choose?

| 413   | would choose                                                                                                                                                                                                                                                 |  |  |  |  |  |  |  |
|-------|--------------------------------------------------------------------------------------------------------------------------------------------------------------------------------------------------------------------------------------------------------------|--|--|--|--|--|--|--|
| [INTE | [INTERVIEWERS: If government, private or outreach, skip to next choice task. For those who indicated neither, complete next question.]                                                                                                                       |  |  |  |  |  |  |  |
|       | You have indicated that you would not go to any of the services. I wonder if you could imagine that you had to choose either the government clinic, the private clinic, the outreach service or the service that comes to your home. Which would you choose? |  |  |  |  |  |  |  |
| 414   | I had to, I would choose                                                                                                                                                                                                                                     |  |  |  |  |  |  |  |

Choice task 3: Imagine that you have decided to seek family planning services. Which of these options do you think you would be most likely to choose?

| 415    | I would choose                                                                                                                                                                                                                                               |  |  |  |  |  |  |  |  |
|--------|--------------------------------------------------------------------------------------------------------------------------------------------------------------------------------------------------------------------------------------------------------------|--|--|--|--|--|--|--|--|
| [INTER | [INTERVIEWERS: If government, private or outreach, skip to next choice task. For those who indicated neither, complete next question.]                                                                                                                       |  |  |  |  |  |  |  |  |
|        | You have indicated that you would not go to any of the services. I wonder if you could imagine that you had to choose either the government clinic, the private clinic, the outreach service or the service that comes to your home. Which would you choose? |  |  |  |  |  |  |  |  |
| 416    | If I had to, I would choose                                                                                                                                                                                                                                  |  |  |  |  |  |  |  |  |