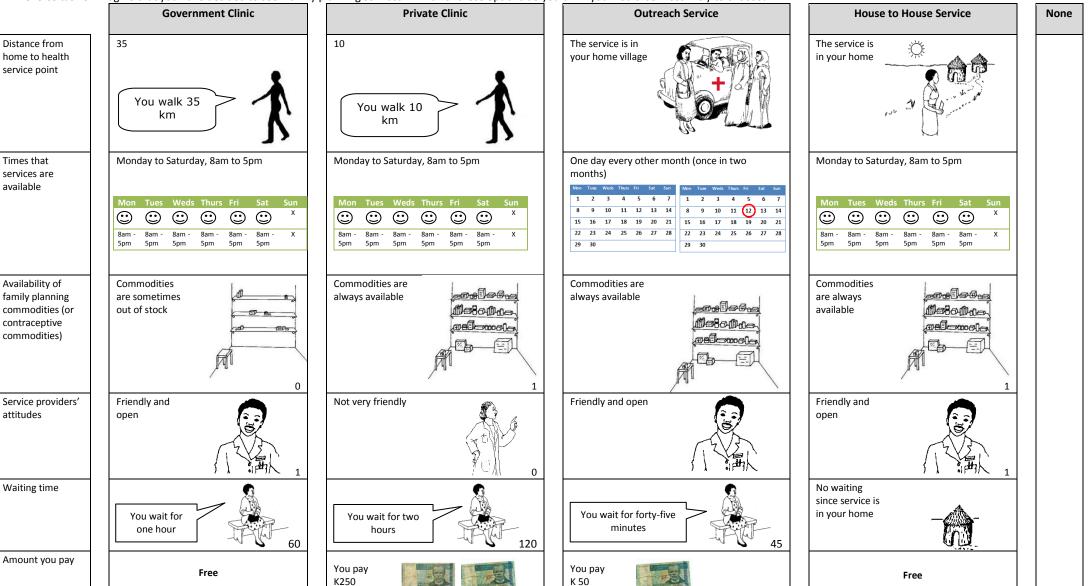

Choice task 5: Imagine that you have decided to seek family planning services. Which of these options do you think you would be most likely to choose?

| 429                                                                                                                                                                                                                                                          | I would choose              |  |  | ] [ |  | ] |  |  |
|--------------------------------------------------------------------------------------------------------------------------------------------------------------------------------------------------------------------------------------------------------------|-----------------------------|--|--|-----|--|---|--|--|
| [INTERVIEWERS: If government, private or outreach, skip to next choice task. For those who indicated neither, complete next question.]                                                                                                                       |                             |  |  |     |  |   |  |  |
| You have indicated that you would not go to any of the services. I wonder if you could imagine that you had to choose either the government clinic, the private clinic, the outreach service or the service that comes to your home. Which would you choose? |                             |  |  |     |  |   |  |  |
| 430                                                                                                                                                                                                                                                          | If I had to, I would choose |  |  | ] [ |  |   |  |  |