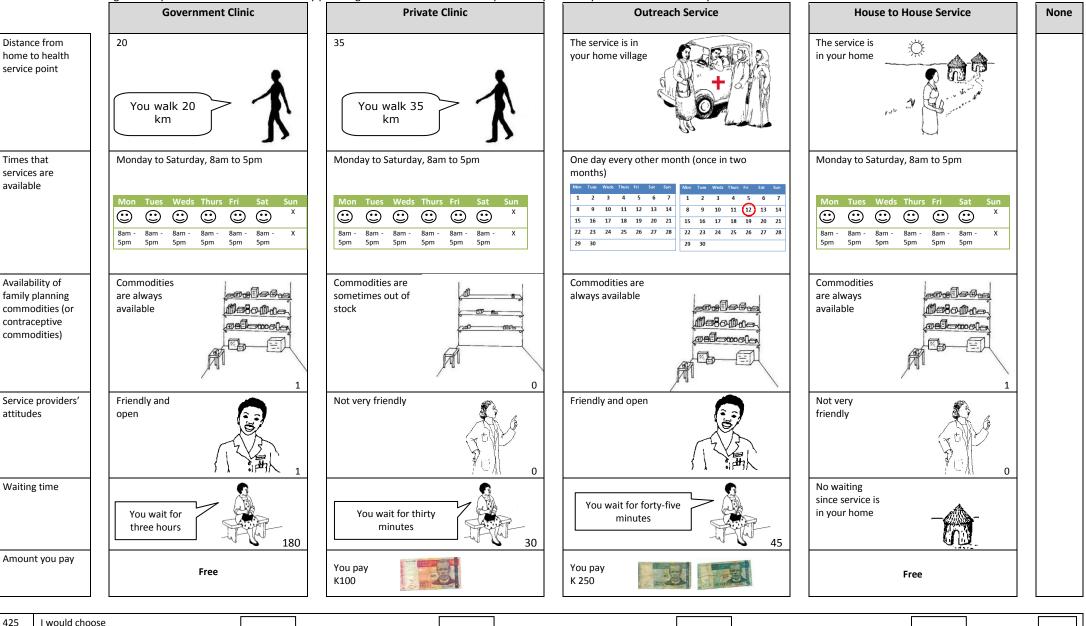

Choice task 3: Imagine that you have decided to seek family planning services. Which of these options do you think you would be most likely to choose?

| [INTERV | NTERVIEWERS: If government, private or outreach, skip to next choice task. For those who indicated neither, complete next question.]                                                                                                                 |  |  |  |  |  |  |  |  |  |
|---------|------------------------------------------------------------------------------------------------------------------------------------------------------------------------------------------------------------------------------------------------------|--|--|--|--|--|--|--|--|--|
|         |                                                                                                                                                                                                                                                      |  |  |  |  |  |  |  |  |  |
| You hav | You have indicated that you would not go to any of the services. I wonder if you could imagine that you had to choose either the government clinic, the private clinic, the outreach service or the service that comes to your home. Which would you |  |  |  |  |  |  |  |  |  |
| choose  |                                                                                                                                                                                                                                                      |  |  |  |  |  |  |  |  |  |
| 426     | If I had to, I would choose                                                                                                                                                                                                                          |  |  |  |  |  |  |  |  |  |