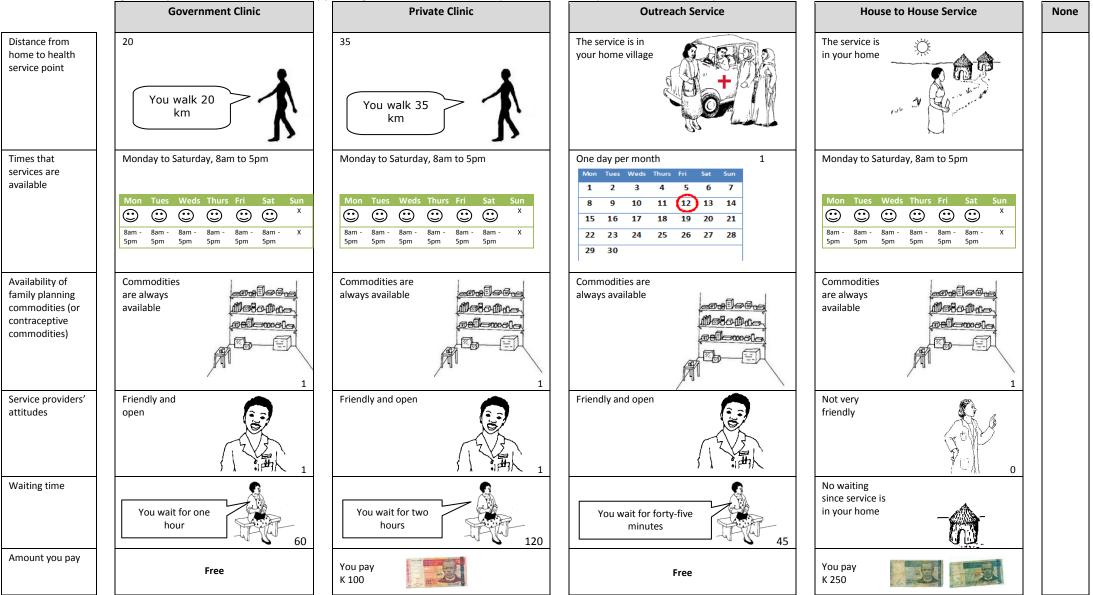

Choice task 4: Imagine that you have decided to seek family planning services. Which of these options do you think you would be most likely to choose?

| 407                                                                                                                                    | I would choose                                                                                                                                                                                                                                               |  |  |  |  |  |  |  |
|----------------------------------------------------------------------------------------------------------------------------------------|--------------------------------------------------------------------------------------------------------------------------------------------------------------------------------------------------------------------------------------------------------------|--|--|--|--|--|--|--|
| [INTERVIEWERS: If government, private or outreach, skip to next choice task. For those who indicated neither, complete next question.] |                                                                                                                                                                                                                                                              |  |  |  |  |  |  |  |
|                                                                                                                                        | You have indicated that you would not go to any of the services. I wonder if you could imagine that you had to choose either the government clinic, the private clinic, the outreach service or the service that comes to your home. Which would you choose? |  |  |  |  |  |  |  |
| 408                                                                                                                                    | If I had to, I would choose                                                                                                                                                                                                                                  |  |  |  |  |  |  |  |