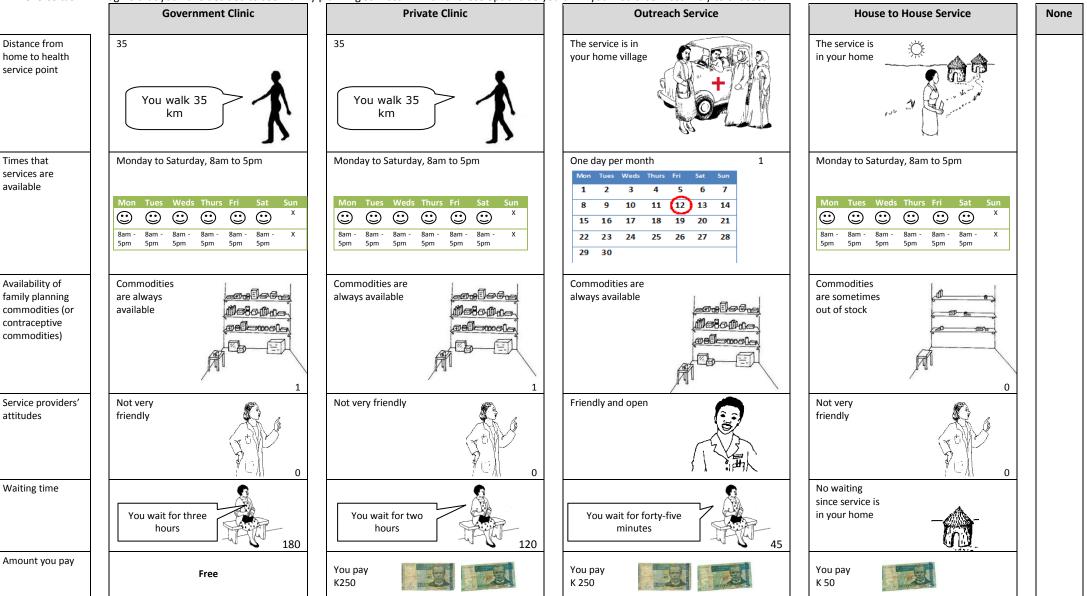

402 If I had to, I would choose

Choice task 2: Imagine that you have decided to seek family planning services. Which of these options do you think you would be most likely to choose?

| 403    | I would choose                                                                                                                                                                                                                                               |  |  |  |  |  |  |  |  |
|--------|--------------------------------------------------------------------------------------------------------------------------------------------------------------------------------------------------------------------------------------------------------------|--|--|--|--|--|--|--|--|
| [INTER | [INTERVIEWERS: If government, private or outreach, skip to next choice task. For those who indicated neither, complete next question.]                                                                                                                       |  |  |  |  |  |  |  |  |
|        | You have indicated that you would not go to any of the services. I wonder if you could imagine that you had to choose either the government clinic, the private clinic, the outreach service or the service that comes to your home. Which would you choose? |  |  |  |  |  |  |  |  |
| 404    | If I had to, I would choose                                                                                                                                                                                                                                  |  |  |  |  |  |  |  |  |

Choice task 3: Imagine that you have decided to seek family planning services. Which of these options do you think you would be most likely to choose?

| 405                                                                                                                                                                                                                                                          | I would choose              |  |  |  |  |  |  |  |
|--------------------------------------------------------------------------------------------------------------------------------------------------------------------------------------------------------------------------------------------------------------|-----------------------------|--|--|--|--|--|--|--|
| [INTERVIEWERS: If government, private or outreach, skip to next choice task. For those who indicated neither, complete next question.]                                                                                                                       |                             |  |  |  |  |  |  |  |
| You have indicated that you would not go to any of the services. I wonder if you could imagine that you had to choose either the government clinic, the private clinic, the outreach service or the service that comes to your home. Which would you choose? |                             |  |  |  |  |  |  |  |
| 406                                                                                                                                                                                                                                                          | If I had to, I would choose |  |  |  |  |  |  |  |