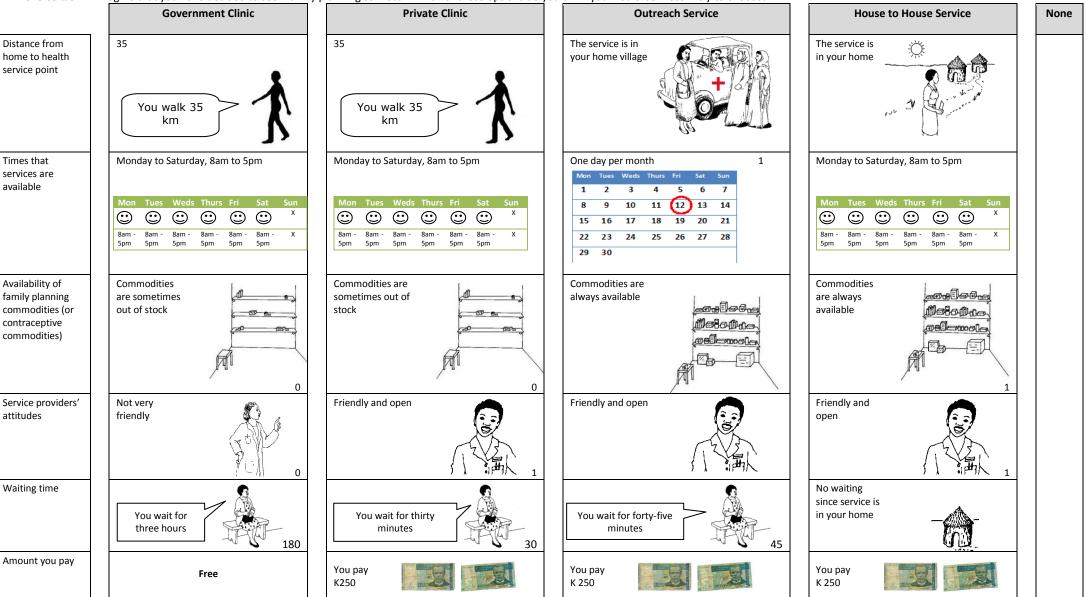

Choice task 1: Imagine that you have decided to seek family planning services. Which of these options do you think you would be most likely to choose?

You have indicated that you would not go to any of the services. I wonder if you could imagine that you had to choose either the government clinic, the private clinic, the outreach service or the service that comes to your home. Which would you choose?

402 If I had to, I would choose

Choice task 2: Imagine that you have decided to seek family planning services. Which of these options do you think you would be most likely to choose?

| 403    | I would choose                                                                                                                                                                                                                                               |  |  |  |  |  |  |  |  |
|--------|--------------------------------------------------------------------------------------------------------------------------------------------------------------------------------------------------------------------------------------------------------------|--|--|--|--|--|--|--|--|
| [INTER | [INTERVIEWERS: If government, private or outreach, skip to next choice task. For those who indicated neither, complete next question.]                                                                                                                       |  |  |  |  |  |  |  |  |
|        | You have indicated that you would not go to any of the services. I wonder if you could imagine that you had to choose either the government clinic, the private clinic, the outreach service or the service that comes to your home. Which would you choose? |  |  |  |  |  |  |  |  |
| 404    | If I had to, I would choose                                                                                                                                                                                                                                  |  |  |  |  |  |  |  |  |