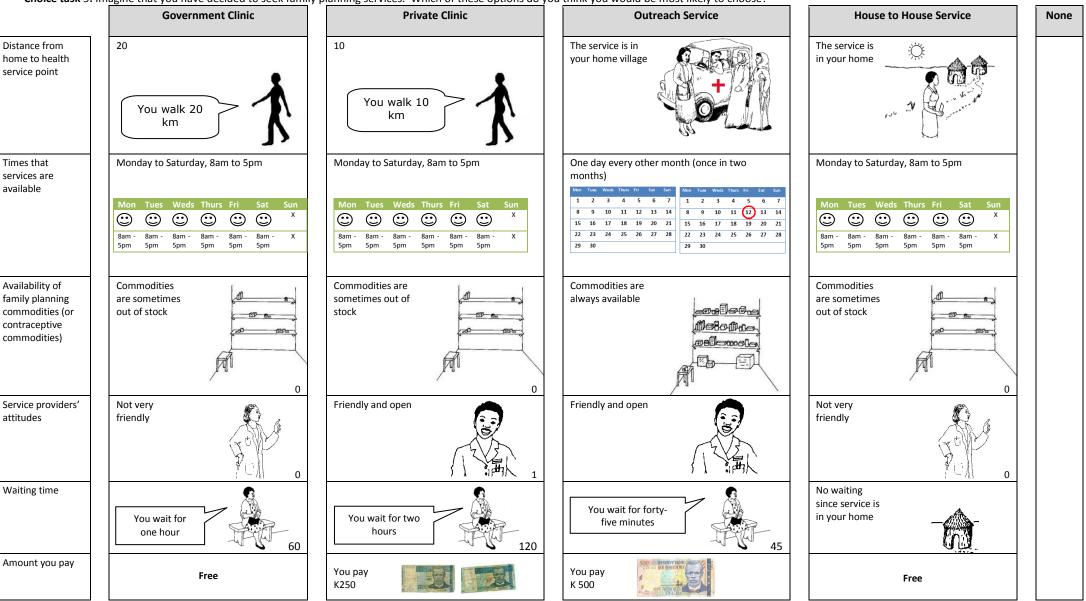

Choice task 3: Imagine that you have decided to seek family planning services. Which of these options do you think you would be most likely to choose?

| 405                                                                                                                                                                                                                                                          | I would choose              |  |  |  |  |  |  |  |
|--------------------------------------------------------------------------------------------------------------------------------------------------------------------------------------------------------------------------------------------------------------|-----------------------------|--|--|--|--|--|--|--|
| [INTERVIEWERS: If government, private or outreach, skip to next choice task. For those who indicated neither, complete next question.]                                                                                                                       |                             |  |  |  |  |  |  |  |
| You have indicated that you would not go to any of the services. I wonder if you could imagine that you had to choose either the government clinic, the private clinic, the outreach service or the service that comes to your home. Which would you choose? |                             |  |  |  |  |  |  |  |
| 406                                                                                                                                                                                                                                                          | If I had to, I would choose |  |  |  |  |  |  |  |

Choice task 4: Imagine that you have decided to seek family planning services. Which of these options do you think you would be most likely to choose?

| 407                                                                                                                                    | I would choose                                                                                                                                                                                                                                               |  |  |  |  |  |  |  |
|----------------------------------------------------------------------------------------------------------------------------------------|--------------------------------------------------------------------------------------------------------------------------------------------------------------------------------------------------------------------------------------------------------------|--|--|--|--|--|--|--|
| [INTERVIEWERS: If government, private or outreach, skip to next choice task. For those who indicated neither, complete next question.] |                                                                                                                                                                                                                                                              |  |  |  |  |  |  |  |
|                                                                                                                                        | You have indicated that you would not go to any of the services. I wonder if you could imagine that you had to choose either the government clinic, the private clinic, the outreach service or the service that comes to your home. Which would you choose? |  |  |  |  |  |  |  |
| 408                                                                                                                                    | If I had to, I would choose                                                                                                                                                                                                                                  |  |  |  |  |  |  |  |