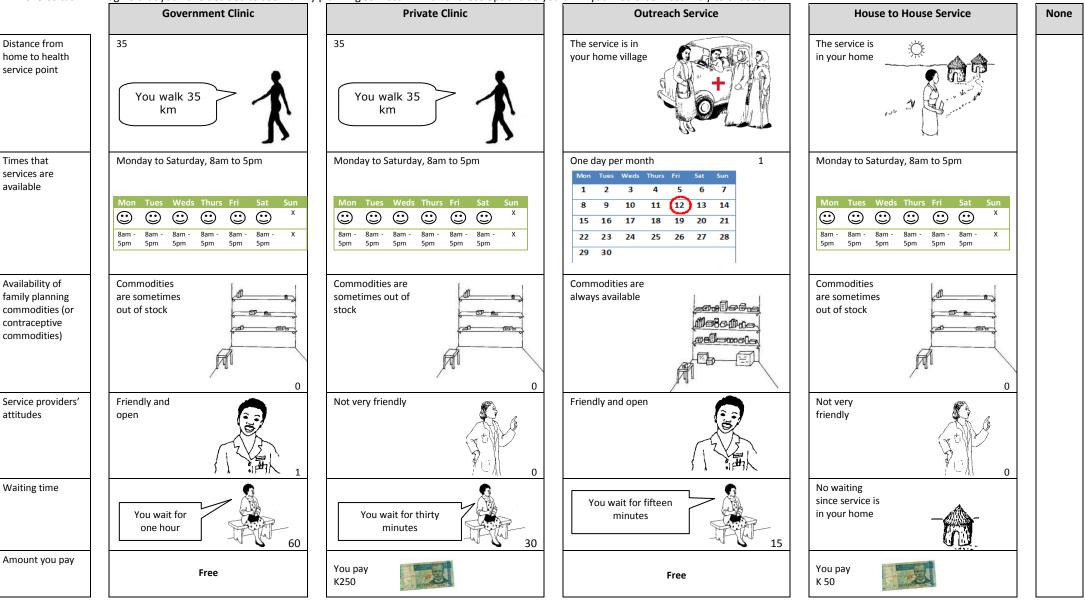

Choice task 5: Imagine that you have decided to seek family planning services. Which of these options do you think you would be most likely to choose?

| 409    | I would choose                                                                                                                                                                                                                                               |  |  |  |  |  |  |  |  |
|--------|--------------------------------------------------------------------------------------------------------------------------------------------------------------------------------------------------------------------------------------------------------------|--|--|--|--|--|--|--|--|
| [INTER | [INTERVIEWERS: If government, private or outreach, skip to next choice task. For those who indicated neither, complete next question.]                                                                                                                       |  |  |  |  |  |  |  |  |
|        | You have indicated that you would not go to any of the services. I wonder if you could imagine that you had to choose either the government clinic, the private clinic, the outreach service or the service that comes to your home. Which would you choose? |  |  |  |  |  |  |  |  |
| 410    | If I had to, I would choose                                                                                                                                                                                                                                  |  |  |  |  |  |  |  |  |

Choice task 1: Imagine that you have decided to seek family planning services. Which of these options do you think you would be most likely to choose?

| 411    | I would choose                                                                                                                                                                                                                                               |  |  |  |  |  |  |  |  |
|--------|--------------------------------------------------------------------------------------------------------------------------------------------------------------------------------------------------------------------------------------------------------------|--|--|--|--|--|--|--|--|
| [INTER | [INTERVIEWERS: If government, private or outreach, skip to next choice task. For those who indicated neither, complete next question.]                                                                                                                       |  |  |  |  |  |  |  |  |
|        | You have indicated that you would not go to any of the services. I wonder if you could imagine that you had to choose either the government clinic, the private clinic, the outreach service or the service that comes to your home. Which would you choose? |  |  |  |  |  |  |  |  |
| 412    | If I had to, I would choose                                                                                                                                                                                                                                  |  |  |  |  |  |  |  |  |