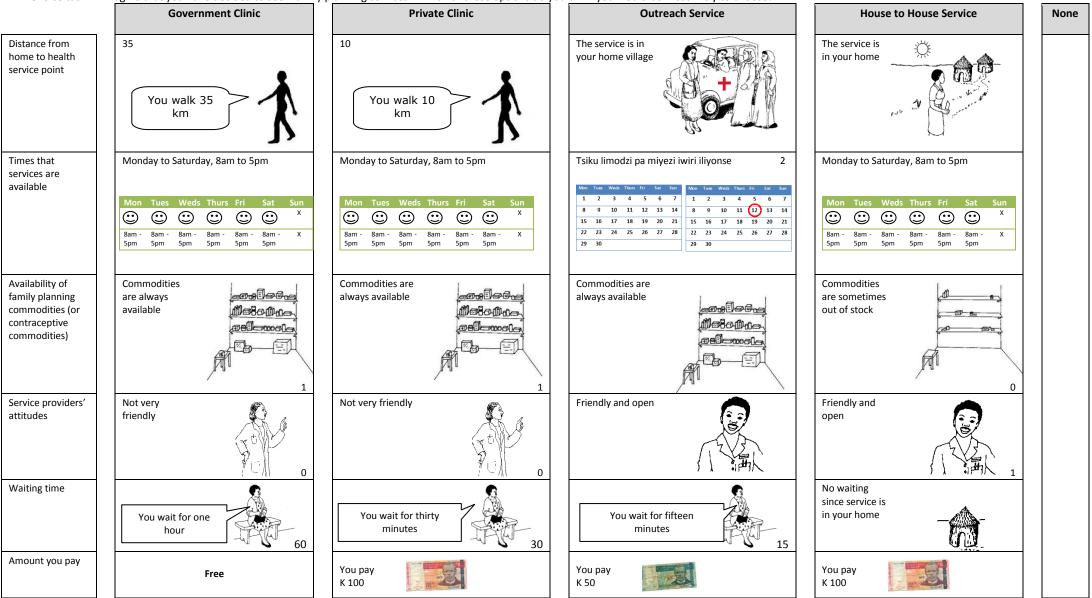

402 If I had to, I would choose

Choice task 2: Imagine that you have decided to seek family planning services. Which of these options do you think you would be most likely to choose?

| 403    | I would choose                                                                                                                                                                                                                                               |  |  |  |  |  |  |  |  |
|--------|--------------------------------------------------------------------------------------------------------------------------------------------------------------------------------------------------------------------------------------------------------------|--|--|--|--|--|--|--|--|
| [INTER | [INTERVIEWERS: If government, private or outreach, skip to next choice task. For those who indicated neither, complete next question.]                                                                                                                       |  |  |  |  |  |  |  |  |
|        | You have indicated that you would not go to any of the services. I wonder if you could imagine that you had to choose either the government clinic, the private clinic, the outreach service or the service that comes to your home. Which would you choose? |  |  |  |  |  |  |  |  |
| 404    | If I had to, I would choose                                                                                                                                                                                                                                  |  |  |  |  |  |  |  |  |