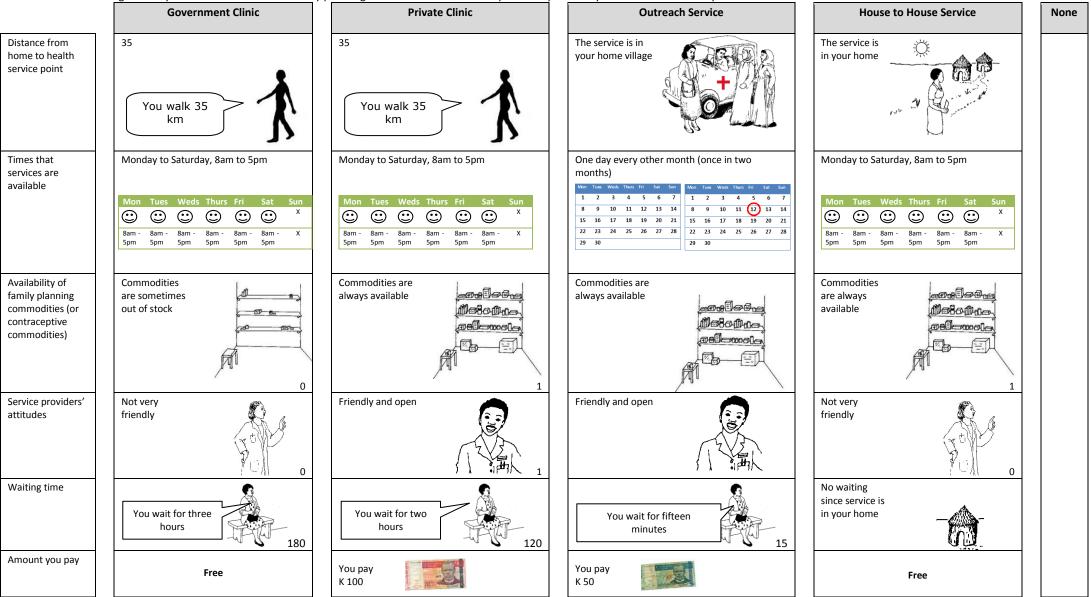

Choice task 3: Imagine that you have decided to seek family planning services. Which of these options do you think you would be most likely to choose?

| 405                                                                                                                                                                                                                                                          | I would choose              |  |  |  |  |  |  |  |
|--------------------------------------------------------------------------------------------------------------------------------------------------------------------------------------------------------------------------------------------------------------|-----------------------------|--|--|--|--|--|--|--|
| [INTERVIEWERS: If government, private or outreach, skip to next choice task. For those who indicated neither, complete next question.]                                                                                                                       |                             |  |  |  |  |  |  |  |
| You have indicated that you would not go to any of the services. I wonder if you could imagine that you had to choose either the government clinic, the private clinic, the outreach service or the service that comes to your home. Which would you choose? |                             |  |  |  |  |  |  |  |
| 406                                                                                                                                                                                                                                                          | If I had to, I would choose |  |  |  |  |  |  |  |